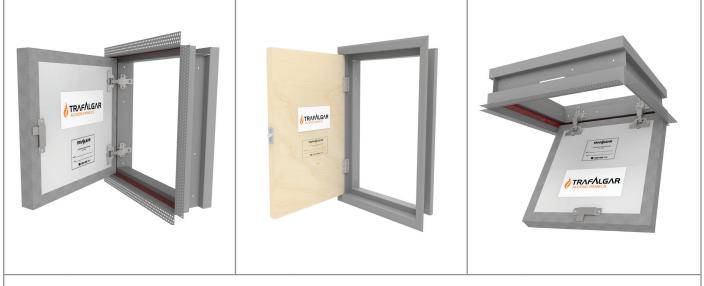

## FIRE RATED ACCESS PANELS

| CODE | PRODUCT               | CODE | PRODUCT                | CODE | PRODUCT                  |
|------|-----------------------|------|------------------------|------|--------------------------|
| TSWP | FIRE RATED WALL PANEL | TSSP | FIRE RATED SHAFT PANEL | TSCP | FIRE RATED CEILING PANEL |
|      |                       |      |                        |      |                          |

OUR FULL RANGE OF FIRE RATED ACCESS PANELS, CUSTOM SIZING AS SPECIFIED PRODUCT AVAILABLE WITH **CONCEALED HINGE**, **ALLEN KEY** LOCKING,

AND IN BOTH **SET BEAD** (WET WALL FRAMING) AND **FLANGED FRAME** (PICTURE FRAME) ALL FIRE RATED ACCESS PANELS ARE TESTED TO AS 1530.4 AND HAVE ACHIEVED UP TO 2HR FRL PLEASE CONTACT TRUE SEAL TECHNICAL & QUALITY FOR ALL COMPLIANCE REQUIREMENTS.