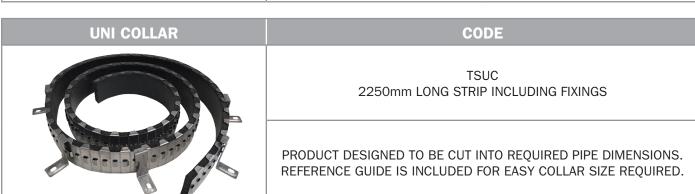

TSC 100                    | 100mm RETRO FIT COLLAR |  |
|        | PTSC 150                    | 150mm RETRO FIT COLLAR |  |
|        | LARGER SIZES CONTACT OFFICE |                        |  |

| SNAP | CODE                        | PRODUCT                |  |
|------|-----------------------------|------------------------|--|
|      | STSC 32                     | 32mm RETRO FIT COLLAR  |  |
|      | STSC 40                     | 40mm RETRO FIT COLLAR  |  |
|      | STSC 50                     | 50mm RETRO FIT COLLAR  |  |
|      | STSC 65                     | 65mm RETRO FIT COLLAR  |  |
|      | STSC 80                     | 80mm RETRO FIT COLLAR  |  |
|      | STSC 100                    | 100mm RETRO FIT COLLAR |  |
|      | LARGER SIZES CONTACT OFFICE |                        |  |



| FIRE RATED PILLOWS